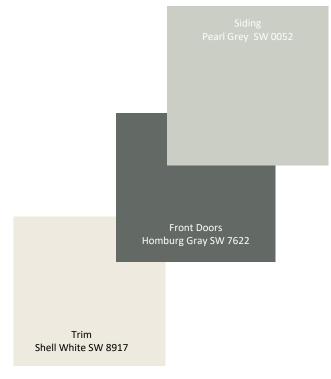

## EXTERIOR VISION BOARD

Outdoor Wall Sconce Millennium Lighting 16" in Black

Front Door Hardware Kwikset Prescott Handle with Tustin Lever in Satin Nickel

All Interior Door Knobs Prismo with Square Rose Satin Nickel