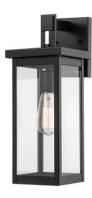

## EXTERIOR VISION BOARD

Outdoor Wall Sconce Millennium Lighting 16" in Black

Front Door Hardware Kwikset Prescott Handle with Tustin Lever in Satin Nickel

All Interior Door Knobs Prismo with Square Rose Satin Nickel