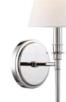

# INTERIOR VISION BOARD

Interior Walls Windfresh White SW 7628

Interior Trim
Pure White SW 7005

Freestanding Tub Rebecca 70" in White

Delta Dorval Tub Fill in Polished Chrome

Wall Sconces Crystorama 14.5" Riverdale in Polished Nickel