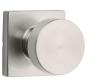

## EXTERIOR VISION BOARD

Outdoor Wall Sconce Millennium Lighting 16" in Black

Front Door Hardware Kwikset Prescott Handle with Tustin Lever in Satin Nickel

All Interior Door Knobs Prismo with Square Rose Satin Nickel