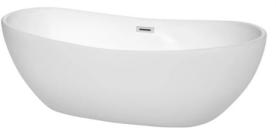

# INTERIOR VISION BOARD

Interior Walls Windfresh White SW 7628

Interior Trim
Pure White SW 7005

Freestanding Tub Rebecca 70" in White

Delta Dorval Tub Fill in Polished Chrome

Wall Sconces Crystorama 14.5" Riverdale in Polished Nickel