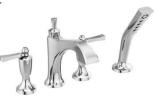

# INTERIOR VISION BOARD

Interior Walls Windfresh White SW 7628

Interior Trim
Pure White SW 7005

Freestanding Tub Rebecca 70" in White

Delta Dorval Tub Fill in Polished Chrome

Wall Sconces Crystorama 14.5" Riverdale in Polished Nickel

Faucets Delta Dorval Lever 8" Spread Polished Chrome

12x24 Floor Tile Emser Tile Potenza in Dove

Shower Head Delta Dorval Polished Chrome