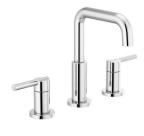

in
Emery Oak

# INTERIOR VISION BOARD

Interior Walls Windfresh White SW 7628

Interior Trim
Pure White SW 7005





Freestanding Tub Rebecca 70" in White



Delta Dorval Tub Fill in Polished Chrome



Wall Sconces Crystorama 14.5" Riverdale in Polished Nickel



Faucets Delta Dorval Lever 8" Spread Polished Chrome





12x24 Floor Tile Emser Tile Potenza in Dove



Shower Head Delta Dorval Polished Chrome



### MASTER BATHROOM



Master Countertop Quartz Pompeii Bianco Napoli



**Master Cabinets** 

470F Painted Linen

Master Drawer Knob Vail Oval Knob – Polished



## BATHROOM 2



Bath 2 Vanity Light Feiss 21.75" Monterro 3-light in Chrome

Bath 2 Countertop Quartz Pompeii Bianco Napoli

Flooring, Shower Trim, and Cabinetry

**Owner Supplied** 



Undermount Rectangle Sink in White



Bath 2 Faucet Delta Nicoli Widespread Chrome



### BATHROOM 3





in Brushed Nickel









Bath 3 Cabinets

470F Painted Harbor

Tile Floor Daltile Saddle Brook Plank in Oak Trail



Undermount Rectangle Sink in White



Bath 3 Shower Delta Nicoli Shower Chrome



**Shower Wall** Datile Colorwheel Classic 4x12 Desert Gray gloss

Shower Floor Datile Octagon and Dot Matte White with gray gloss dot

Countertops Quartz Pompeii Bianco Napoli