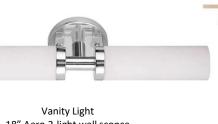

## BATHROOM 2

Bath 2 Vanity Light Feiss 21.75" Monterro 3-light in Chrome

Bath 2 Countertop Quartz Pompeii Bianco Napoli

Flooring, Shower Trim, and Cabinetry

**Owner Supplied** 

Undermount Rectangle Sink in White