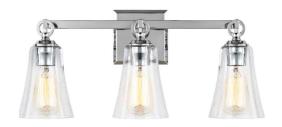

## BATHROOM 2

Bath 2 Vanity Light Feiss 21.75" Monterro 3-light in Chrome

Bath 2 Countertop Quartz Pompeii Bianco Napoli

Flooring, Shower Trim, and Cabinetry

**Owner Supplied** 

Undermount Rectangle Sink in White