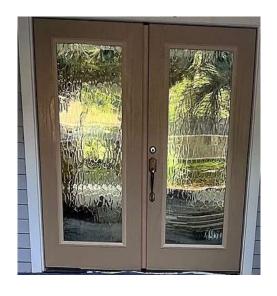

Front Door Full Light Double Doors

## EXTERIOR VISION BOARD





Outdoor Wall Sconce Millennium Lighting 16" in Black

Front Door Hardware Kwikset Prescott Handle with Tustin Lever in Satin Nickel









All Interior Door Knobs Prismo with Square Rose Satin Nickel

All Interior Doors 6-Panel Colonial



Bedrooms: 52" Minka Ceiling Fan in Pewter



Family Room: 52" Minka Ceiling Fan in Brushed Nickel



Carpet
Performing Arts & Aesthetic Scene
in Vintage China



LVP Flooring
IFC Founders Collection 7x48 in
Emery Oak

# INTERIOR VISION BOARD

Interior Walls Windfresh White SW 7628

Interior Trim
Pure White SW 7005





Freestanding Tub Rebecca 70" in White



Delta Dorval Tub Fill in Polished Chrome



Wall Sconces Crystorama 14.5" Riverdale in Polished Nickel



Faucets Delta Dorval L