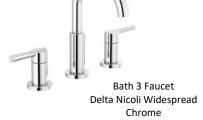

hite SW 7628

Interior Trim
Pure White SW 7005





Freestanding Tub Rebecca 70" in White



Delta Dorval Tub Fill in Polished Chrome



Wall Sconces Crystorama 14.5" Riverdale in Polished Nickel



Faucets Delta Dorval Lever 8" Spread Polished Chrome





12x24 Floor Tile Emser Tile Potenza in Dove



Shower Head Delta Dorval Polished Chrome



### MASTER BATHROOM



Master Countertop Quartz Pompeii Bianco Napoli



**Master Cabinets** 

470F Painted Linen

Master Drawer Knob Vail Oval Knob – Polished



## BATHROOM 2



Bath 2 Vanity Light Feiss 21.75" Monterro 3-light in Chrome

Bath 2 Countertop Quartz Pompeii Bianco Napoli

Flooring, Shower Trim, and Cabinetry

**Owner Supplied** 



Undermount Rectangle Sink in White



Bath 2 Faucet Delta Nicoli Widespread Chrome



### BATHROOM 3





in Brushed Nickel









Bath 3 Cabinets

470F Painted Harbor

Tile Floor Daltile Saddle Brook Plank in Oak Trail



Undermount Rectangle Sink in White



Bath 3 Shower Delta Nicoli Shower Chrome



**Shower Wall** Datile Colorwheel Classic 4x12 Desert Gray gloss

Shower Floor Datile Octagon and Dot Matte White with gray gloss dot

Countertops Quartz Pompeii Bianco Napoli