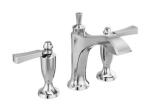

Front Door Full Light Double Doors

## EXTERIOR VISION BOARD





Outdoor Wall Sconce Millennium Lighting 16" in Black

Front Door Hardware Kwikset Prescott Handle with Tustin Lever in Satin Nickel









All Interior Door Knobs Prismo with Square Rose Satin Nickel

All Interior Doors 6-Panel Colonial



Bedrooms: 52" Minka Ceiling Fan in Pewter



Family Room: 52" Minka Ceiling Fan in Brushed Nickel



Carpet
Performing Arts & Aesthetic Scene
in Vintage China



LVP Flooring
IFC Founders Collection 7x48 in
Emery Oak

# INTERIOR VISION BOARD

Interior Walls Windfresh White SW 7628

Interior Trim
Pure White SW 7005





Freestanding Tub Rebecca 70" in White



Delta Dorval Tub Fill in Polished Chrome



Wall Sconces Crystorama 14.5" Riverdale in Polished Nickel



Faucets Delta Dorval Lever 8" Spread Polished Chrome





12x24 Floor Tile Emser Tile Potenza in Dove



Shower Head Delta Dorval Polished Chrome



### MASTER BATHROOM



Master Countertop Quartz Pompeii Bianco Napoli



**Master Cabinets** 

470F Painted Linen

Master Drawer Knob Vail Oval Knob – Polished



## BATHROOM 2



Bath 2 Vanity Light Feiss 21.75" Monterro 3-light in Chrome

Bath 2 Countertop Quartz Pompeii Bianco Napoli

Flooring, Shower Trim, and Cabinetry

**Owner Supplied** 



Undermount Rectangle Sink in White



Bath 2 Faucet Delta Nicoli Widespread Chrome



### BATHROOM 3





in Brushed Nickel









Bath 3 Cabinets

470F Painted Harbor

Tile Floor Daltile Saddle Brook Plank in Oak Trail



Undermount Rectangle Sink in White



Bath 3 Shower Delta Nicoli Shower Ch