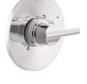

a 14.5" Riverdale in Polished Nickel



Faucets Delta Dorval Lever 8" Spread Polished Chrome





12x24 Floor Tile Emser Tile Potenza in Dove



Shower Head Delta Dorval Polished Chrome



### MASTER BATHROOM



Master Countertop Quartz Pompeii Bianco Napoli



**Master Cabinets** 

470F Painted Linen

Master Drawer Knob Vail Oval Knob – Polished



## BATHROOM 2



Bath 2 Vanity Light Feiss 21.75" Monterro 3-light in Chrome

Bath 2 Countertop Quartz Pompeii Bianco Napoli

Flooring, Shower Trim, and Cabinetry

**Owner Supplied** 



Undermount Rectangle Sink in White



Bath 2 Faucet Delta Nicoli Widespread Chrome



### BATHROOM 3





in Brushed Nickel









Bath 3 Cabinets

470F Painted Harbor

Tile Floor Daltile Saddle Brook Plank in Oak Trail



Undermount Rectangle Sink in White



Bath 3 Shower Delta Nicoli Shower Chrome



**Shower Wall** Datile Colorwheel Classic 4x12 Desert Gray gloss

Shower Floor Datile Octagon and Dot Matte White with gray gloss dot

Countertops Quartz Pompeii Bianco Napoli