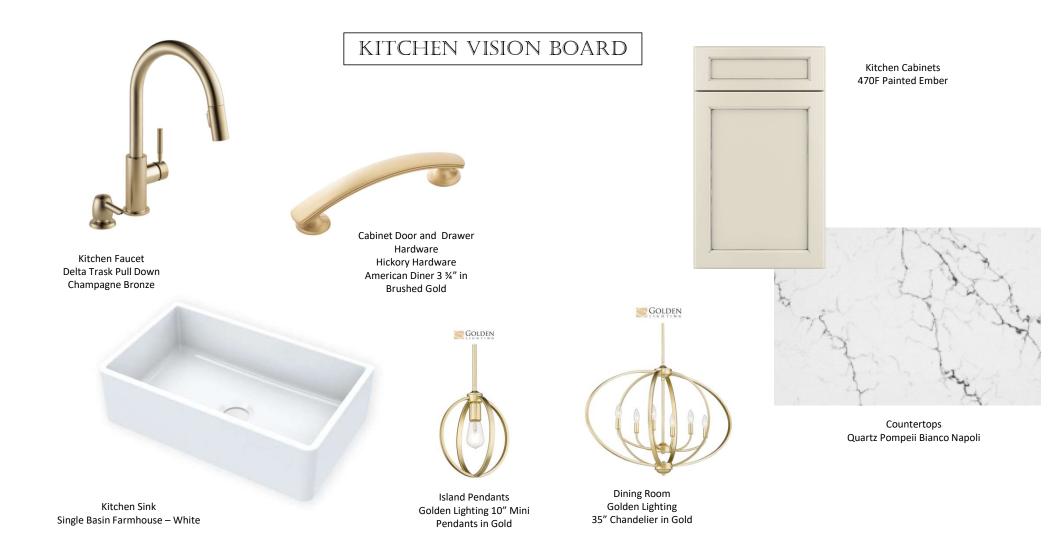

# INTERIOR VISION BOARD

Interior Walls Windfresh White SW 7628

Interior Trim
Pure White SW 7005

Freestanding Tub Rebecca 70" in White

Delta Dorval Tub Fill in Polished Chrome

Wall Sconces Crystorama 14.5" Riverdale in Polished Nickel

Faucets Delta Dorval Lever 8" Spread Polished Chrome

12x24 Floor Tile Emser Tile Potenza in Dove

Shower Head Delta Dorval Polished Chrome

### MASTER BATHROOM

Master Countertop Quartz Pompeii Bianco Napoli

**Master Cabinets** 

470F Painted Linen

Master Drawer Knob Vail Oval Knob – Polished