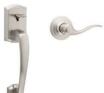

## EXTERIOR VISION BOARD

Outdoor Wall Sconce Millennium Lighting 16" in Black

Front Door Hardware Kwikset Prescott Handle with Tustin Lever in Satin Nickel

All Interior Door Knobs Prismo with Square Rose Satin Nickel