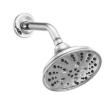

Faucets Delta Dorval Lever 8" Spread Polished Chrome

12x24 Floor Tile Emser Tile Potenza in Dove

Shower Head Delta Dorval Polished Chrome